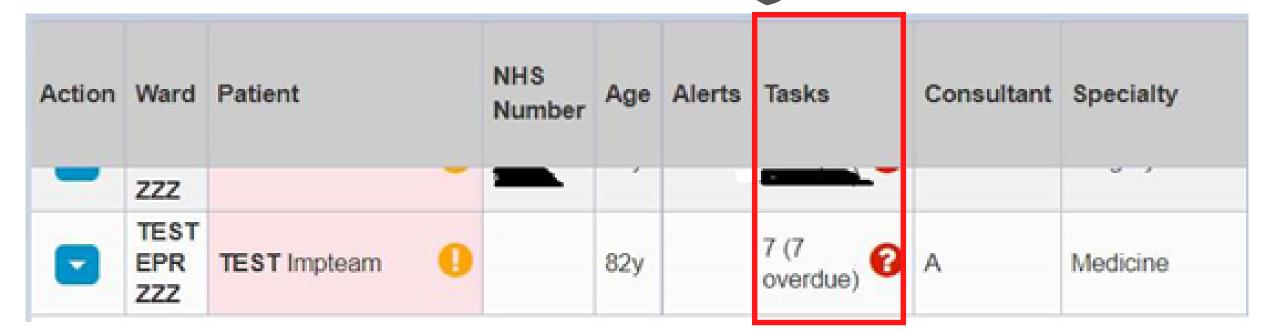

A Child and Family Assessment Task will be generated on admission, after seven days and on ward transfer. You can view the task in the Tasks Column on your Ward View.

On go-live of the Tasks, please
complete a Child and Family
Assessment to ensure on-going Tasks
generate correctly.