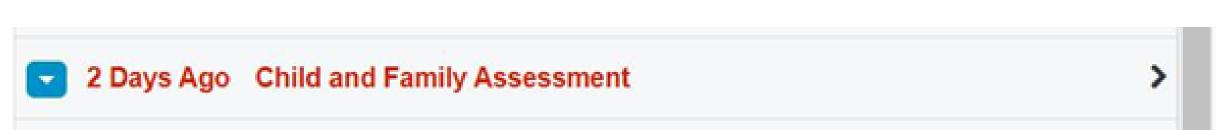

To complete the task click on the **Task column** cell for your patient in the **ward view**.

Select the **Child and Family Task** and complete the **Child and Family Assessment**.

Alternatively, you can complete a **Child and Family Assessment** via **Add Clinical Document** in **Desktop PPM+** or via **eForms**' in **PPM+ Mobile app**.